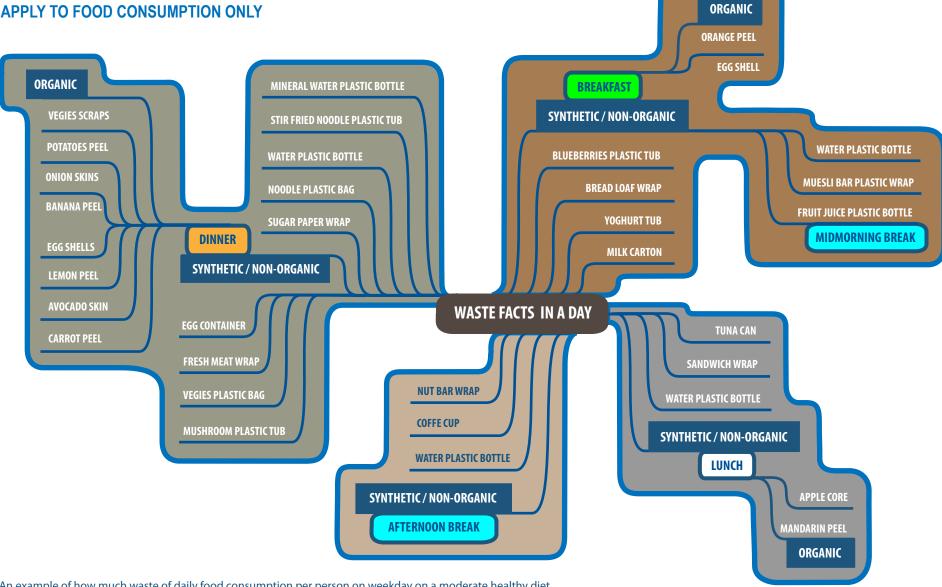

## WASTE FACT MAPPING IN 1 DAY APPLY TO FOOD CONSUMPTION ONLY

An example of how much waste of daily food consumption per person on weekday on a moderate healthy diet Breakfast with fresh orange juice, toast with omelette, 250 gram yogurt and blueberries, 250ml glass of milk Morning break: 250ml water bottle, 1 muesli bar, 250ml fuit juice

Lunch: 1 home made sandwich with 100gr tuna, 500ml water, 1 apple and 1 mandarin

Afternoon break: 1 nut bar, 1 coffee, 250ml water

Dinner: main meal with fried noodle with meat, mushrooms, onions, carrot and egg - boiled potato with green lettuce, avocado, onions and lemon juice/ olive oil dressing - desert with 1 banana - 500ml water and 500ml mineral water are for drink